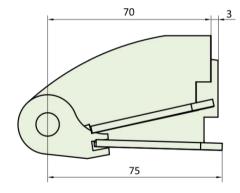

## **S1025** Projection Corner Traditional Weld on Hinge



S1025NA



S1025BP

## PRODUCT FEATURES & TECHNICAL INFORMATION

- A traditional projection weld on hinge made from mild steel
- Projection allows opening of 180 degrees clearing a reveal or mullion
- Friction washer once fitted, enables window to have friction resistance
- Requires a suitable finish to be applied, these are normally fixed to the window during preparation stages
- \$1025NA is supplied with bolt & nut for fitting
- S1025BP is supplied with a brass pin for fitting. *This requires riveting during assembly and can be fitted in either direction to the hinge allowing for different aesthetic appearances*
- Hinges are supplied as a pair





Dimensions