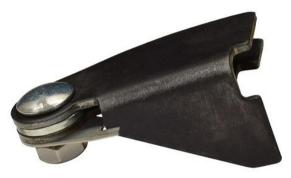

## **S1025** Projection Corner Traditional Weld on Hinge

S1025NA

S1025BP

## PRODUCT FEATURES & TECHNICAL INFORMATION

- A traditional projection weld on hinge made from mild steel
- Projection allows opening of 180 degrees clearing a reveal or mullion
- Friction washer once fitted, enables window to have friction resistance
- Requires a suitable finish to be applied, these are normally fixed to the window during preparation stages
- \$1025NA is supplied with bolt & nut for fitting
- S1025BP is supplied with a brass pin for fitting. *This requires riveting during assembly and can be fitted in either direction to the hinge allowing for different aesthetic appearances*
- Hinges are supplied as a pair