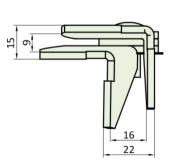

## **S1025** Projection Corner Traditional Weld on Hinge



S1025NA



S1025BP

## PRODUCT FEATURES & TECHNICAL INFORMATION

- A traditional projection weld on hinge made from mild steel
- Projection allows opening of 180 degrees clearing a reveal or mullion
- Friction washer once fitted, enables window to have friction resistance
- Requires a suitable finish to be applied, these are normally fixed to the window during preparation stages
- \$1025NA is supplied with bolt & nut for fitting
- S1025BP is supplied with a brass pin for fitting. *This requires riveting during assembly and can be fitted in either direction to the hinge allowing for different aesthetic appearances*
- Hinges are supplied as a pair





Dimensions