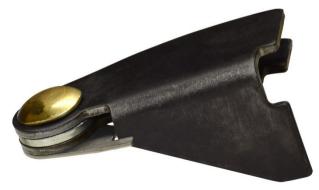

## **S1025** Projection Corner Traditional Weld on Hinge

S1025NA

S1025BP

## PRODUCT FEATURES & TECHNICAL INFORMATION

- A traditional projection weld on hinge made from mild steel
- Projection allows opening of 180 degrees clearing a reveal or mullion
- Friction washer once fitted, enables window to have friction resistance
- Requires a suitable finish to be applied, these are normally fixed to the window during preparation stages
- \$1025NA is supplied with bolt & nut for fitting
- S1025BP is supplied with a brass pin for fitting. *This requires riveting during assembly and can be fitted in either direction to the hinge allowing for different aesthetic appearances*
- Hinges are supplied as a pair